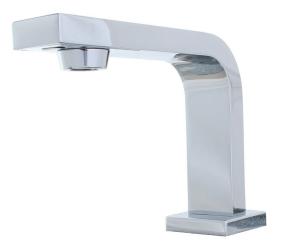

#### **FEATURES:**

- Brass construction with polished chrome finish
- Sensor eye near outlet of faucet
- Plug-in AC powered (plug included)
- Low Arc modern spout
- 60 second flow time out feature
- 9/16"-24 UNF supply connection
- Vandal-resistant 0.5 GPM (1.89 L/min) flow control