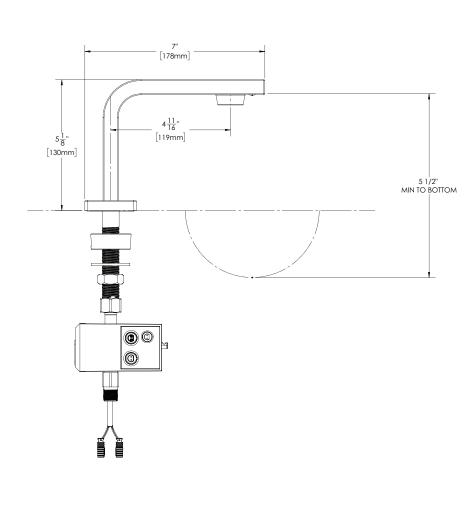

#### **FEATURES:**

- Brass construction with polished chrome finish
- Sensor eye near outlet of faucet
- Plug-in AC powered (plug included)
- Low Arc modern spout
- 60 second flow time out feature
- 9/16"-24 UNF supply connection
- Vandal-resistant 0.5 GPM (1.89 L/min) flow control