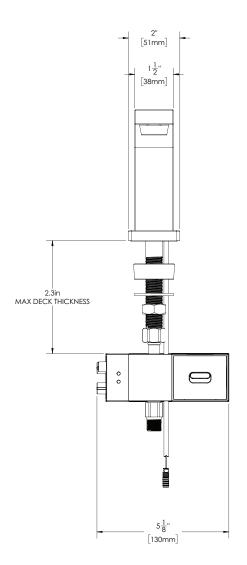

#### **FEATURES:**

- Brass construction with polished chrome finish
- Sensor eye near outlet of faucet
- Plug-in AC powered (plug included)
- Low Arc modern spout
- 60 second flow time out feature
- 9/16"-24 UNF supply connection
- Vandal-resistant 0.5 GPM (1.89 L/min) flow control